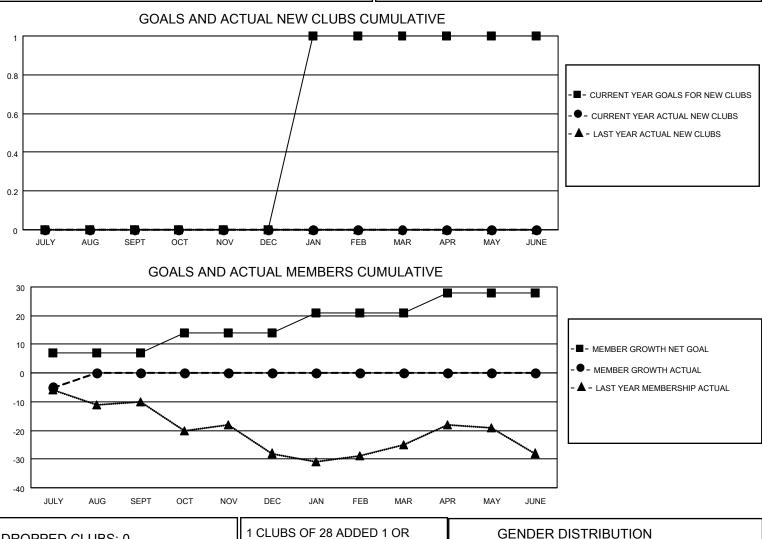

## LOCATION NEBRASKA

District 38 N

Results as of: 7/31/2023

| Clubs<br>RESULTS FOR 2023-2024 |   |   |   | Members<br>RESULTS FOR 2023-2024 |     |   |   |
|--------------------------------|---|---|---|----------------------------------|-----|---|---|
|                                |   |   |   |                                  |     |   |   |
| JULY/AUG/SEPT                  | 0 | 0 | 0 | JULY/AUG/SEPT                    | · 7 | 1 | 6 |
| OCT/NOV/DEC                    | 0 | 0 | 0 | OCT/NOV/DEC                      | 7   | 0 | 0 |
| JAN/FEB/MAR                    | 1 | 0 | 0 | JAN/FEB/MAR                      | 7   | 0 | 0 |
| APR/MAY/JUNE                   | 0 | 0 | 0 | APR/MAY/JUNE                     | 7   | 0 | 0 |